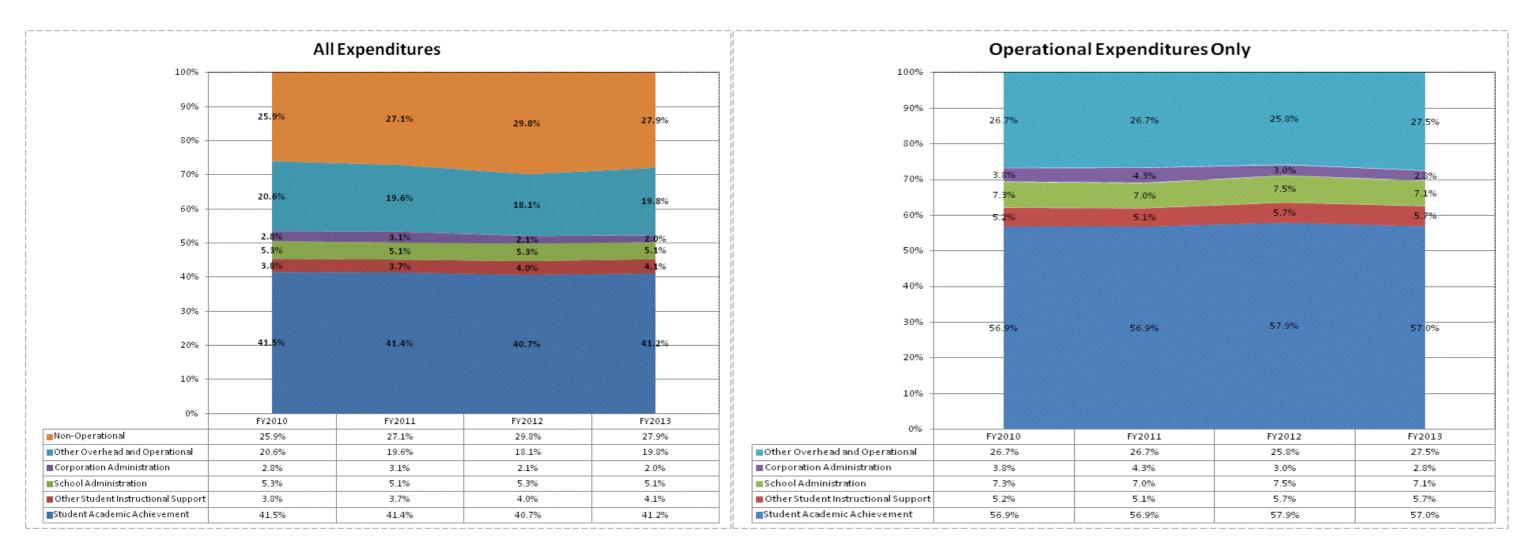

|                                   | F            | Y06 % of Total |              | FY09 % of Total | F            | Y12 % of Total |              | FY13 % of Total |
|-----------------------------------|--------------|----------------|--------------|-----------------|--------------|----------------|--------------|-----------------|
| Avon Community School Corp (3315) | FY 2006      | Exp            | FY 2009      | Exp             | FY 2012      | Exp            | FY 2013      | Exp             |
| Student Academic Achievement      | \$27,902,997 | 40.4%          | \$37,863,010 | 39.0%           | \$37,433,200 | 40.7%          | \$38,352,928 | 41.2%           |
| Student Instructional Support     | \$4,630,722  | 6.7%           | \$7,629,319  | 7.9%            | \$8,515,250  | 9.3%           | \$8,518,355  | 9.1%            |
| Overhead and Operational          | \$19,332,298 | 28.0%          | \$23,625,695 | 24.3%           | \$18,606,303 | 20.2%          | \$20,282,377 | 21.8%           |
| Nonoperational                    | \$17,147,890 | 24.8%          | \$28,026,622 | 28.9%           | \$27,378,601 | 29.8%          | \$25,979,857 | 27.9%           |
| Grand Total                       | \$69,013,907 |                | \$97,144,646 |                 | \$91,933,353 |                | \$93,133,517 |                 |